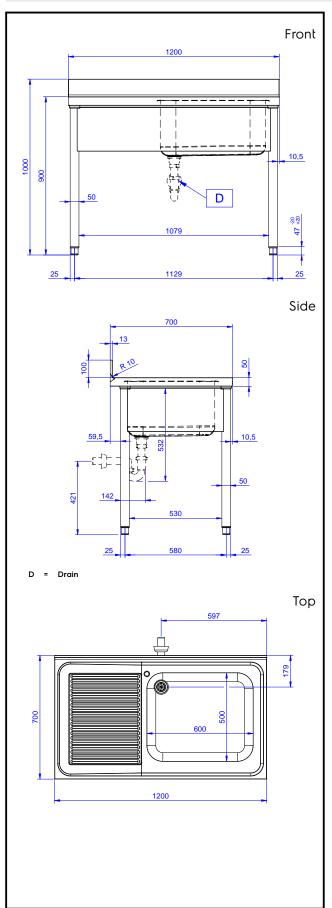

## **Key Information:**

External dimensions, Width:

133106 (LG1216SXEN) 1200 mm

External dimensions,

Depth:

External dimensions, Height:

Upstand Dimensions,

Height:

Upstand Dimensions,

Depth:

Upstand Dimensions,

R=10 Radius: Bowls number

**Bowl dimensions** 600x500xH320

700 mm

900 mm

100 mm

13 mm

Worktop thickness: 50 mm Net weight: 42 kg