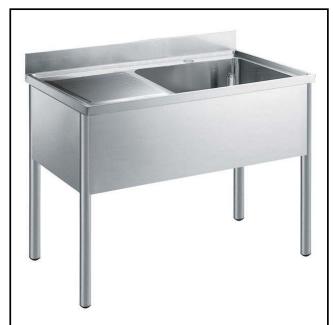

# Premium Preparation 1200 mm Sink Unit with 1 Bowl -Left Drainer

| ITEM #  |  |
|---------|--|
| MODEL # |  |
|         |  |
| NAME #  |  |
| SIS #   |  |
| AIA#    |  |

133106 (LG1216SXEN)

Sink Unit, with 1 bowl (600x500x320mm) and lefthand drainer, 1200mm

Round section legs and feet in 304 AISI stainless steel, 50mm in diameter. Height-adjustable feet (+0-50mm).

Single-pressed, sound-deadened bowl mm 600x500x320mm with overflow pipe and drain hole (2"). Left hand drainer inclined towards the bowl.